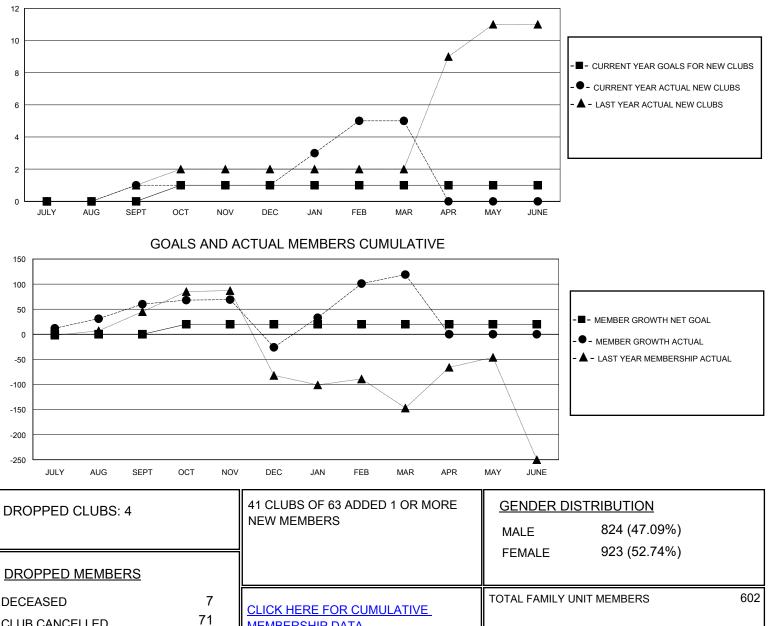

## District 301D1

Results as of: 3/31/2024

| GMT:                  |               | LOCATION PHILIPPINES |               |                       |                        |                         |                                                    |
|-----------------------|---------------|----------------------|---------------|-----------------------|------------------------|-------------------------|----------------------------------------------------|
| Clubs                 |               |                      |               | Members               |                        |                         |                                                    |
| RESULTS FOR 2023-2024 |               |                      |               | RESULTS FOR 2023-2024 |                        |                         |                                                    |
| QUARTER               | NEW CLUB GOAL | NEW CLUBS            | DROPPED CLUBS | QUARTER MEM           | BER GROWTH NET<br>GOAL | MEMBER GROWTH<br>ACTUAL | DROPPED<br>MEMBERS ACTUAL<br>(including transfers) |
| JULY/AUG/SEPT         | 0             | 1                    | 0             | JULY/AUG/SEPT         | 0                      | 164                     | 57                                                 |
| OCT/NOV/DEC           | 1             | 0                    | 4             | OCT/NOV/DEC           | 20                     | 56                      | 140                                                |
| JAN/FEB/MAR           | 0             | 4                    | 0             | JAN/FEB/MAR           | 0                      | 193                     | 46                                                 |
| APR/MAY/JUNE          | 0             | 0                    | 0             | APR/MAY/JUNE          | 0                      | 0                       | 0                                                  |
|                       | GOALS         | AND ACTUA            | L NEW CLUBS C | UMULATIVE             |                        |                         |                                                    |

MEMBERSHIP DATA

165

243

CLUB CANCELLED

OTHER

TOTAL MBR0181 FAMILY MEMBERS PAYING HALF

DUES

377